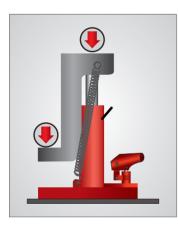

Figure shows the Head and the Toe loading points.

Keep the stroke max.50mm when lifting an object on the toe.

Keep the Jack even at all times on level ground while loading.

| Model     | Cylinder Capacity (Tons) |      | Stroke (mm) |      | Retracted<br>Height<br>(mm) | Extended<br>Height<br>(mm) | Base<br>Dimension<br>(mm) | Base<br>Thickness | Weight<br>(kg) |
|-----------|--------------------------|------|-------------|------|-----------------------------|----------------------------|---------------------------|-------------------|----------------|
|           | Тое                      | Head | Тое         | Head | А                           | В                          | WxL                       | С                 |                |
| LTJ-52.5  | 2.5                      | 5    | 50          | 120  | 237                         | 363                        | 170 x 230                 | 19                | 11             |
| LTJ-105   | 5                        | 10   |             | 150  | 286                         | 440                        | 188 x 260                 | 22                | 19.1           |
| LTJ-2010  | 10                       | 20   |             | 160  | 327                         | 487                        | 242 x 280                 | 28                | 33.6           |
| LTJ-3015  | 15                       | 30   |             |      | 352                         | 507                        | 273 x 308                 | 32                | 51.2           |
| LTJ-5025* | 25                       | 50   |             | 150  | 430                         | 580                        | 320 x340                  | 60                | 170            |