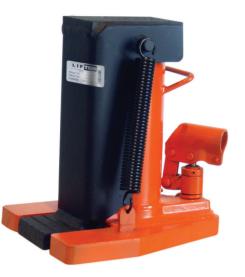

## **Toe Jack**

## Series : LTJ

Toe Capacity : 2.5 - 25 Ton | Head Capacity : 5 - 50 Ton | Stroke Length for Toe : 50 mm

- Heavy duty construction.
- Ideal for limited space lifting jobs.
- Built-in pump design.
- Models are available with different capacities.
- Widely used for heavy machineries shifting, positioning and levelling jobs.