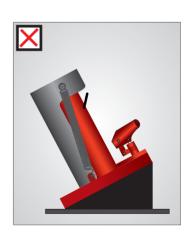

Figure shows the Head and the Toe loading points.

Keep the stroke max.50mm when lifting an object on the toe.

Keep the Jack even at all times on level ground while loading.

| Model     | Cylinder Capacity (Tons) |      | Stroke (mm) |      | Retracted<br>Height<br>(mm) | Extended<br>Height<br>(mm) | Base<br>Dimension<br>(mm) | Base<br>Thickness | Weight<br>(kg) |
|-----------|--------------------------|------|-------------|------|-----------------------------|----------------------------|---------------------------|-------------------|----------------|
|           | Тое                      | Head | Тое         | Head | А                           | В                          | WxL                       | С                 |                |
| LTJ-52.5  | 2.5                      | 5    | 50          | 120  | 237                         | 363                        | 170 x 230                 | 19                | 11             |
| LTJ-105   | 5                        | 10   |             | 150  | 286                         | 440                        | 188 x 260                 | 22                | 19.1           |
| LTJ-2010  | 10                       | 20   |             | 160  | 327                         | 487                        | 242 x 280                 | 28                | 33.6           |
| LTJ-3015  | 15                       | 30   |             |      | 352                         | 507                        | 273 x 308                 | 32                | 51.2           |
| LTJ-5025* | 25                       | 50   |             | 150  | 430                         | 580                        | 320 x340                  | 60                | 170            |