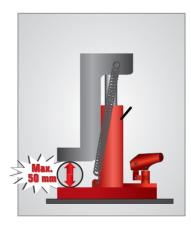

Figure shows the Head and the Toe loading points.

Keep the stroke max.50mm when lifting an object on the toe.

Keep the Jack even at all times on level ground while loading.

| Model     | Cylinder Capacity (Tons) |      | Stroke (mm) |      | Retracted<br>Height<br>(mm) | Extended<br>Height<br>(mm) | Base<br>Dimension<br>(mm) | Base<br>Thickness | Weight<br>(kg) |
|-----------|--------------------------|------|-------------|------|-----------------------------|----------------------------|---------------------------|-------------------|----------------|
|           | Тое                      | Head | Тое         | Head | А                           | В                          | WxL                       | С                 |                |
| LTJ-52.5  | 2.5                      | 5    | 50          | 120  | 237                         | 363                        | 170 x 230                 | 19                | 11             |
| LTJ-105   | 5                        | 10   |             | 150  | 286                         | 440                        | 188 x 260                 | 22                | 19.1           |
| LTJ-2010  | 10                       | 20   |             | 160  | 327                         | 487                        | 242 x 280                 | 28                | 33.6           |
| LTJ-3015  | 15                       | 30   |             |      | 352                         | 507                        | 273 x 308                 | 32                | 51.2           |
| LTJ-5025* | 25                       | 50   |             | 150  | 430                         | 580                        | 320 x340                  | 60                | 170            |