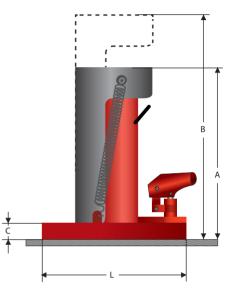

Figure shows the Head and the Toe loading points.

Keep the stroke max.50mm when lifting an object on the toe.

Keep the Jack even at all times on level ground while loading.

| Model     | Cylinder Capacity (Tons) |      | Stroke (mm) |      | Retracted<br>Height<br>(mm) | Extended<br>Height<br>(mm) | Base<br>Dimension<br>(mm) | Base<br>Thickness | Weight<br>(kg) |
|-----------|--------------------------|------|-------------|------|-----------------------------|----------------------------|---------------------------|-------------------|----------------|
|           | Тое                      | Head | Тое         | Head | А                           | В                          | WxL                       | С                 |                |
| LTJ-52.5  | 2.5                      | 5    | 50          | 120  | 237                         | 363                        | 170 x 230                 | 19                | 11             |
| LTJ-105   | 5                        | 10   |             | 150  | 286                         | 440                        | 188 x 260                 | 22                | 19.1           |
| LTJ-2010  | 10                       | 20   |             | 160  | 327                         | 487                        | 242 x 280                 | 28                | 33.6           |
| LTJ-3015  | 15                       | 30   |             |      | 352                         | 507                        | 273 x 308                 | 32                | 51.2           |
| LTJ-5025* | 25                       | 50   |             | 150  | 430                         | 580                        | 320 x340                  | 60                | 170            |