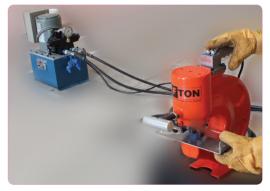

## Series : LTPH

Capacity : 30 - 60 Ton | Punching Thickness : 10 - 20 mm | Max. Working Pressure : 700 Bar

For single acting models air operated foot pump or mini electric pump is recommended

draulic Power Systems

For duble acting models, electrics pumps with solenoid valves are recommended

- Single and double acting models.
- Control switches on the punch head for easy operation.
- Throat depth upto 110mm.
- Suitable for I-beams, H-beams, channels & angles
- Portable and much faster when compared to magnetic drills