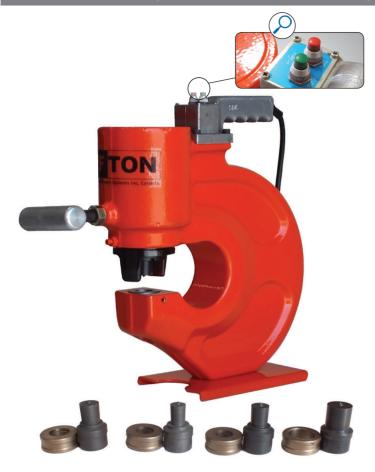

## **Punch Head**

## Series : LTPH

Capacity : 30 - 60 Ton | Punching Thickness : 10 - 20 mm | Max. Working Pressure : 700 Bar

For single acting models air operated foot pump or mini electric pump is recommended

draulic Power Systems

For duble acting models, electrics pumps with solenoid valves are recommended

- Single and double acting models.
- Control switches on the punch head for easy operation.
- Throat depth upto 110mm.
- Suitable for I-beams, H-beams, channels & angles
- Portable and much faster when compared to magnetic drills

| Model        | Cylinder<br>Capacity(Tons) | Max: Punching<br>Thickness (mm) | Max: Punching<br>Diameter (mm) | Die Sizes<br>(mm)      | Max. Center<br>Depth (mm)<br>A | B<br>(mm) | C<br>(mm) | D<br>(mm) | Weight<br>(Kg) |
|--------------|----------------------------|---------------------------------|--------------------------------|------------------------|--------------------------------|-----------|-----------|-----------|----------------|
| LTPH 2010    | 30                         | 10                              | 20.5                           | 10.5, 13.5, 17.5, 20.5 | 70                             | 372       | 90        | 23        | 13             |
| LTPH 2416-07 | 47                         | 16                              | 24                             | 18, 20, 22, 24         | 70                             | 330       | 95        | 26        | 21             |
| LTPH 2416-11 |                            |                                 |                                |                        | 110                            | 345       | 130       | 25        | 28             |
| LTPH 2420    | 60                         | 20                              | 24                             | 18, 20, 22, 24         | 110                            | 378       | 126       | 27.5      | 34             |