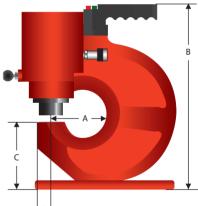

| Model        | Cylinder<br>Capacity(Tons) | Max: Punching<br>Thickness (mm) | Max: Punching<br>Diameter (mm) | Die Sizes<br>(mm)      | Max. Center<br>Depth (mm)<br>A | B<br>(mm) | C<br>(mm) | D<br>(mm) | Weight<br>(Kg) |
|--------------|----------------------------|---------------------------------|--------------------------------|------------------------|--------------------------------|-----------|-----------|-----------|----------------|
| LTPH 2010    | 30                         | 10                              | 20.5                           | 10.5, 13.5, 17.5, 20.5 | 70                             | 372       | 90        | 23        | 13             |
| LTPH 2416-07 | 47                         | 16                              | 24                             | 18, 20, 22, 24         | 70                             | 330       | 95        | 26        | 21             |
| LTPH 2416-11 |                            |                                 |                                |                        | 110                            | 345       | 130       | 25        | 28             |
| LTPH 2420    | 60                         | 20                              | 24                             | 18, 20, 22, 24         | 110                            | 378       | 126       | 27.5      | 34             |